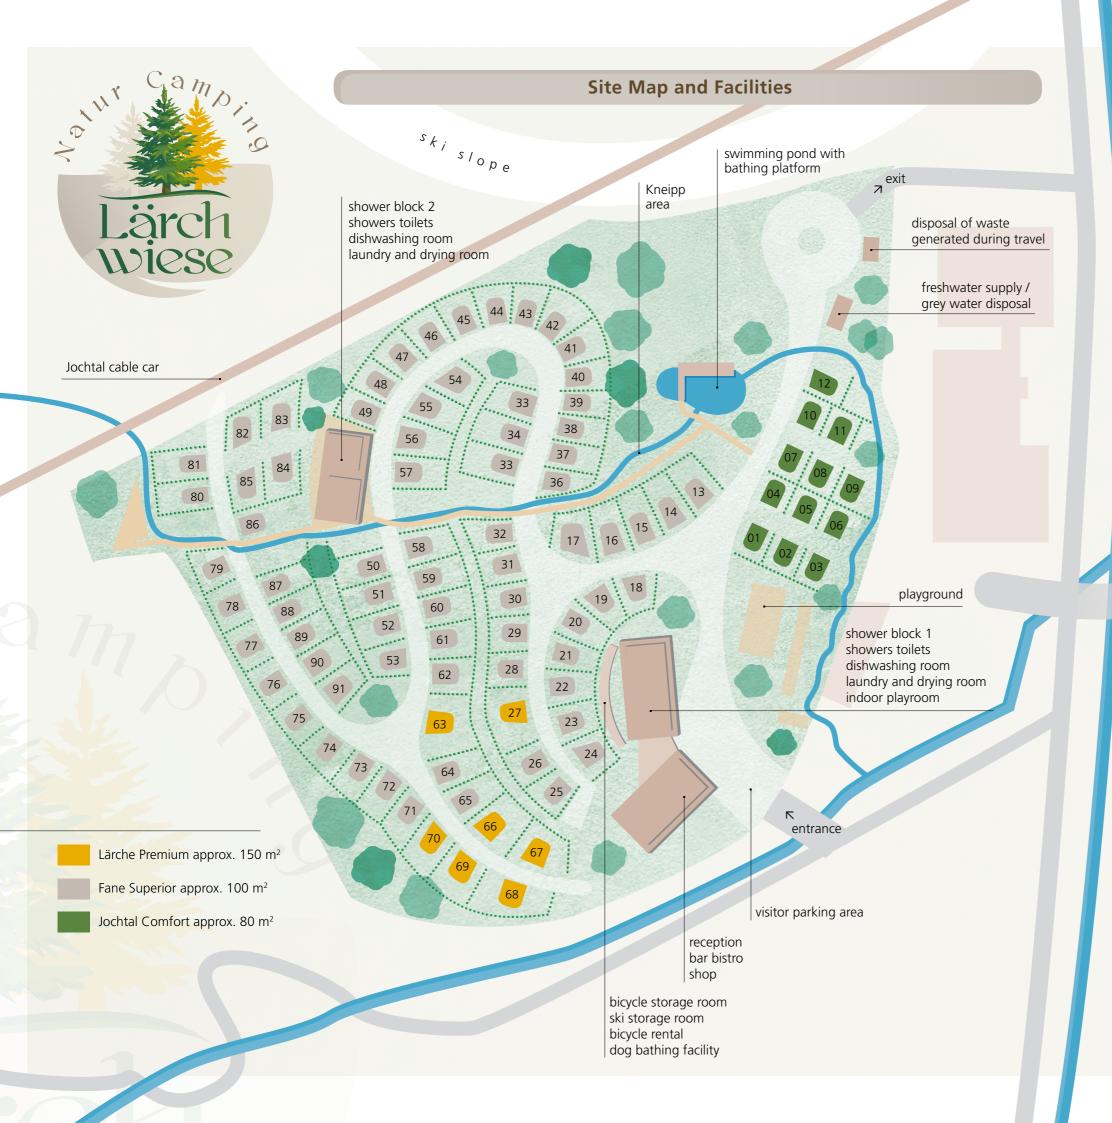

## WINTER I Facilities and services included

- Direct connection to the Gitschberg Jochtal skiing area thanks to the cable car located next to the camping site – no car or bus transfer needed
- Direct connection to gas supply on pitch
- Electric hook-up with 16 amp fuse protection on all pitches
- 3 frost-proof wells to guarantee water supply during the frost period
- Each pitch is equipped with a separate drinking water supply and a direct discharge of cassette on site
- Gas cylinder service 5kg/11kg/33kg
- Free Wi-Fi
- DVBT 2 TV/radio connection on all pitches
- Two large shower blocks I hot showers I toilets with full height walls
  I freely accessible toilets I washbasins I children's bathroom I baby
  room
- Rental bathrooms with hot shower, toilet, washbasin (subject to an extra charge)
- Dishwashing room
- Laundry room and drying room
- Secure ski storage room for your ski equipment with ski boot warmer racks
- Sleigh and bobsleigh rental (subject to an extra charge)
- 10% discount on ski rental in our partner stores
- Indoor play area
- Guided snowshoeing (organized by the local tourist office, subject to an extra charge)
- Torch hike with get-together and a taste of delicious mulled wine (organized by the local tourist office)

## SPRING I SUMMER I AUTUMN Facilities and services included

- With the cable car, which can be used free of charge, you can easily get from the camping site to the Jochtal family hiking area and nature reserve – no car or bus transfer needed
- Unlimited free rides on the Jochtal cable car
- Water supply and sewer on all pitches
- Electric hook-up with 16 amp fuse protection on all pitches
- Free Wi-Fi
- DVBT 2 TV/radio connection on all pitches
- Each pitch is equipped with a separate drinking water supply and a direct discharge of cassette on site
- Gas cylinder service 5kg/11kg/33kg
- Two large shower blocks I hot showers I toilets with full height walls
  I freely accessible toilets I washbasins I children's bathroom I baby
  room
- Rental bathrooms with hot shower, toilet, washbasin (subject to an extra charge)
- Dishwashing room
- Laundry room and drying room
- Almencard PLUS: free use of cable cars and public transport all over South Tyrol, free admission to more than 90 museums and free participation in the culture, activity & family programme offering a wide range of things to do in our unique alpine region
- Guided tours in connection with the Almencard
- Free hiking map rental
- Mountain bike and helmet rental (subject to an extra charge)
- E-bike rental (subject to an extra charge)
- Secure bicycle storage room
- Indoor play area
- Outdoor playground
- Children's adventure park "Erlebnispark Jochtal" at Jochtal top station I cable car swing I giant trampoline I hammocks and wooden tractor I chime in the forest I water park I alpine pasture with cattle and children's zoo I climbing deer
- "Sonnenpark Gitschberg" with games and attractions for the whole family