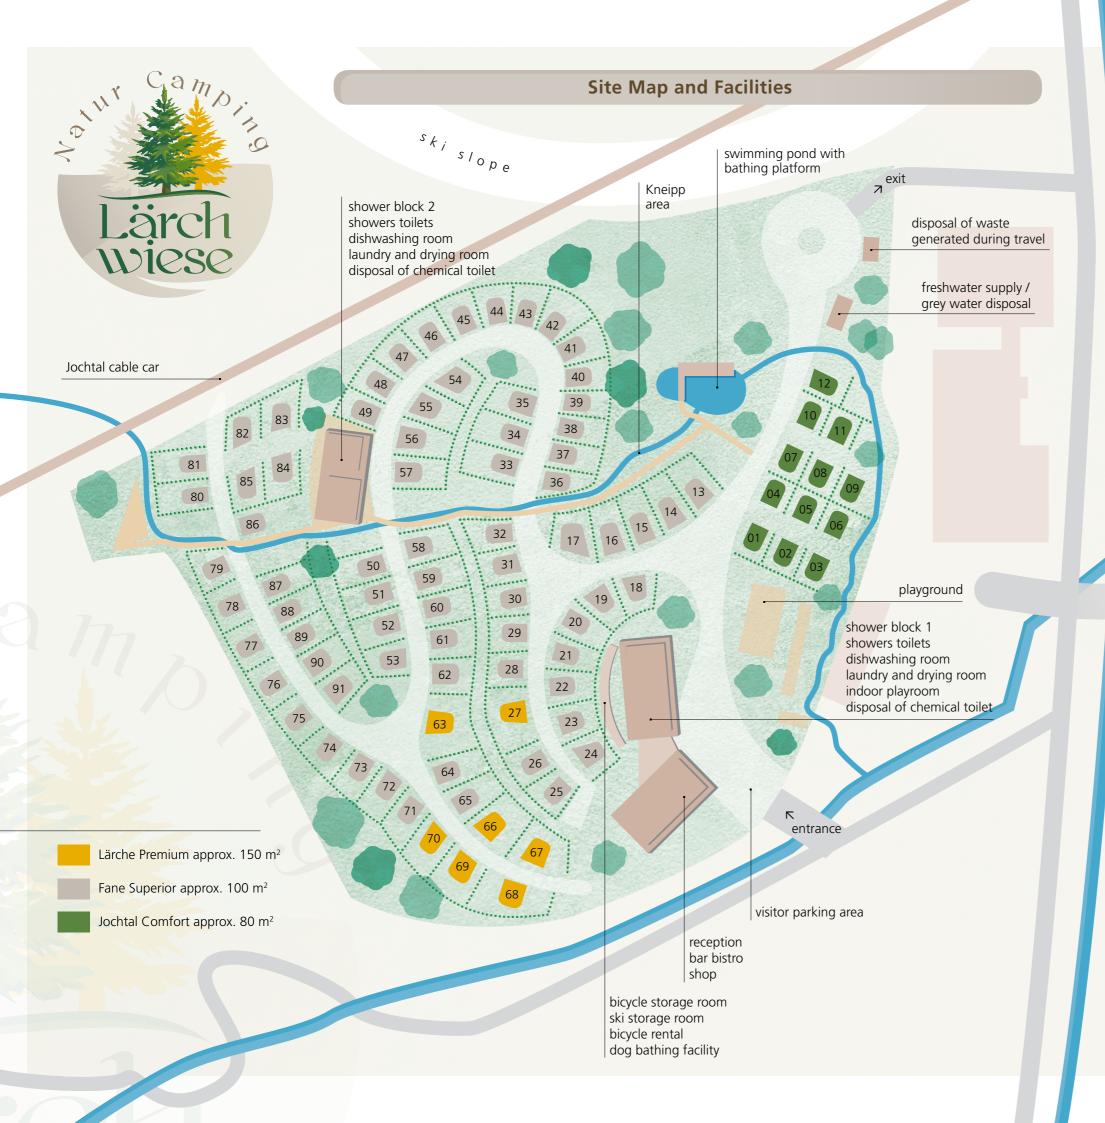

## WINTER I Facilities and services included

- Direct connection to the Gitschberg Jochtal skiing area thanks to the cable car located next to the camping site – no car or bus transfer needed
- Direct connection to gas supply on pitch
- Electric hook-up with 16 amp fuse protection on all pitches
- 3 frost-proof wells to guarantee water supply during the frost period
- Each pitch is equipped with a separate drinking water supply and a direct discharge of cassette on site
- Gas cylinder service 5kg/11kg/33kg
- Free Wi-Fi
- DVBT 2 TV/radio connection on all pitches
- Two large shower blocks I hot showers I toilets with full height walls
  I freely accessible toilets I washbasins I children's bathroom I baby
- Rental bathrooms with hot shower, toilet, washbasin (subject to an extra charge)
- Dishwashing room
- Laundry room and drying room
- Secure ski storage room for your ski equipment with ski boot warmer racks
- Sleigh and bobsleigh rental (subject to an extra charge)
- 10% discount on ski rental in our partner stores
- Indoor play area
- Guided snowshoeing (organized by the local tourist office, subject to an extra charge)
- Torch hike with get-together and a taste of delicious mulled wine (organized by the local tourist office)

## SPRING I SUMMER I AUTUMN Facilities and services included

- With the cable car, which can be used free of charge, you can easily get from the camping site to the Jochtal family hiking area and nature reserve – no car or bus transfer needed
- Unlimited free rides on the Jochtal cable car
- Water supply and sewer on all pitches
- Electric hook-up with 16 amp fuse protection on all pitches
- Free Wi-Fi
- DVBT 2 TV/radio connection on all pitches
- Each pitch is equipped with a separate drinking water supply and a direct discharge of cassette on site
- Gas cylinder service 5kg/11kg/33kg
- Two large shower blocks I hot showers I toilets with full height walls
  I freely accessible toilets I washbasins I children's bathroom I baby
  room
- Rental bathrooms with hot shower, toilet, washbasin (subject to an extra charge)
- Dishwashing room
- Laundry room and drying room
- Almencard PLUS: free use of cable cars and public transport all over South Tyrol, free admission to more than 90 museums and free participation in the culture, activity & family programme offering a wide range of things to do in our unique alpine region
- Guided tours in connection with the Almencard
- Free hiking map rental
- Mountain bike and helmet rental (subject to an extra charge)
- E-bike rental (subject to an extra charge)
- Secure bicycle storage room
- Indoor play area
- Outdoor playground
- Children's adventure park "Erlebnispark Jochtal" at Jochtal top station I cable car swing I giant trampoline I hammocks and wooden tractor I chime in the forest I water park I alpine pasture with cattle and children's zoo I climbing deer
- "Sonnenpark Gitschberg" with games and attractions for the whole family